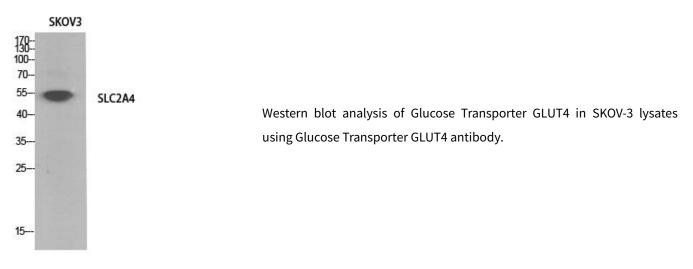

| Rabbit                                                                                                                                   |
| 物种反应         | Human, Mouse,Rat                                                                                                                         |
| 推荐应用         | WB, IHC-P, ELISA                                                                                                                         |
| 纯化方式         | Affinity Purified                                                                                                                        |

#### 应用

稀释比 WB:1/500-1/1000; IHC:1/50-1/100; ELISA:1/10000

#### 储存条件

-25~-15℃保存

#### 注意事项

- 1. 避免反复冻融。
- 2. 本产品仅作科研用途。



3. 为了您的安全和健康,请穿实验服并佩戴一次性手套操作。

# 产品数据

# Western blot