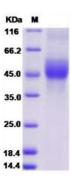

## 产品数据

### Tris-Bis PAGE

 $\label{eq:Figure 1.} \textit{Human CD19} \ on \ \textit{SDS-PAGE} \ under \ reduced \ condition. \ The \ purity \ is \ greater \ than \ 90\%.$ 

www.yeasen.com Page 2 of 2