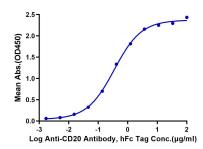

## 产品数据

#### **ELISA Data**

Human CD20, His Tag ELISA 0.1µg Human CD20, His Tag Per Well

Immobilized Human CD20, His Tag at  $1\mu g/ml(100\mu l/well)$  on the plate. Dose response curvefor Anti-CD20 Antibody, hFc Tag with the EC50of  $0.38\mu g/ml$  determined by ELISA.