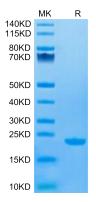

## 产品数据

#### **Tris-Bis PAGE**

Human CD20 on Tris-Bis PAGE under reduced condition. The purity is greater than 95%.