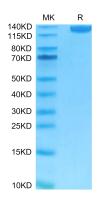

### 产品性质

| Synonyms         | CD22 molecule; CD22; Siglec-2; B-cell receptor CD22; BL-CAM; SIGLEC2;                                  |
|------------------|--------------------------------------------------------------------------------------------------------|
| Uniprot No.      | P20273-1                                                                                               |
| Source           | Recombinant FITC-Labeled Human Siglec-2/CD22 Protein is expressed from Expi293 with hFc tag at the     |
|                  | C-terminal. It contains Asp20-Arg687.                                                                  |
| Molecular Weight | The protein has a predicted MW of 101.9 kDa. Due to glycosylation, the protein migrates to 130-140 kDa |
|                  | based on Tris-Bis PAGE result.                                                                         |
| Purity           | > 95% as determined by SDS-PAGE.                                                                       |
| Endotoxin        | < 1.0 EU per 1µg of the protein by the LAL method.                                                     |
| Formulation      | Supplied as 0.22µm filtered solution in PBS (pH 7.4).                                                  |

#### **Tris-Bis PAGE**

FITC-Labeled Human Siglec-2/CD22 on Tris-Bis PAGE under reduced condition. The purity is greater than 95%.

网址: www.yeasen.com 第1页, 共1页