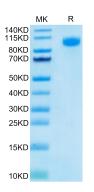

# **Tris-Bis PAGE**

FITC-Labeled Human EGFR on Tris-Bis PAGE under reduced condition. The purity is greater than 95%.